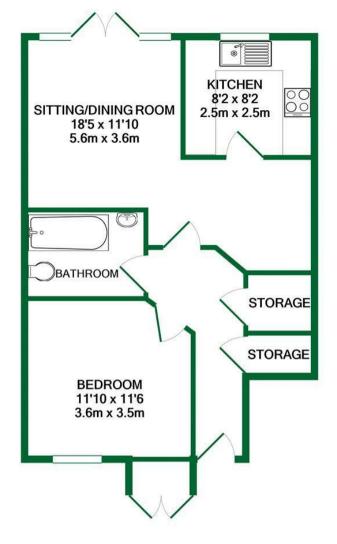

## TOTAL APPROX. FLOOR AREA 549 SQ.FT. (51.0 SQ.M.)

Whilst every attempt has been made to ensure the accuracy of the floor plan contained here, measurements of doors, windows, rooms and any other items are approximate and no responsibility is taken for any error, omission, or mis-statement. This plan is for illustrative purposes only and should be used as such by any prospective purchaser. The services, systems and appliances shown have not been tested and no guarantee as to their operability or efficiency can be given Made with Metropix ©2021