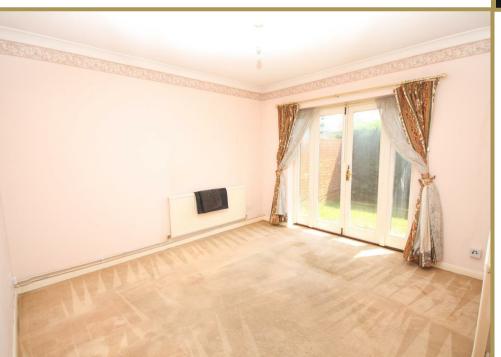

Accommodation comprises of entrance hall with plenty of storage cupboards, kitchen with eye and base level units, oven and hob, a large master bedroom and living room / dining area with patio doors to the garden.