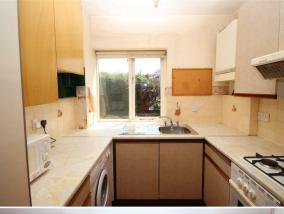

Accommodation comprises of entrance hall with plenty of storage cupboards, kitchen with eye and base level units, oven and hob, a large master bedroom and living room / dining area with patio doors to the garden.